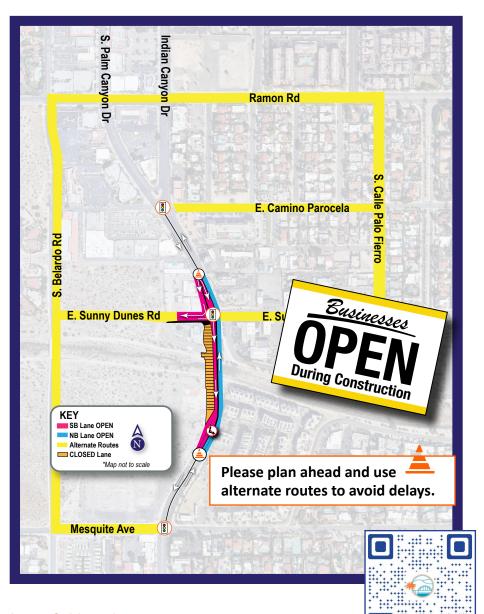

## Construction Alert: Week of May 12, 2025

Western bridge span demolition will begin the week of May 12; businesses are open during construction.

Left turns onto E. Sunny Dunes Road are open from both northbound and southbound directions at the intersection with S. Palm Canyon Drive.

## TRAFFIC IMPACTS

- One lane open in each direction; traffic shifted to the east side of the bridge.
- Southbound outside lane provides access to businesses and the alternate route via E. Sunny Dunes Road.
- West-side sidewalk closed; use east-side sidewalk.
- SunLine stops 630 and 492 (Route 1 West Valley) near S. Palm Canyon and E. Sunny Dunes closed for the duration. <u>Visit sunline.org</u> for options.
- Speed limit reduced to 30 mph; fines doubled in construction zones.
  Drive with caution.
- This pattern remains in place for 8 to 10 months during western bridge span construction.

This schedule may change due to weather or field conditions.