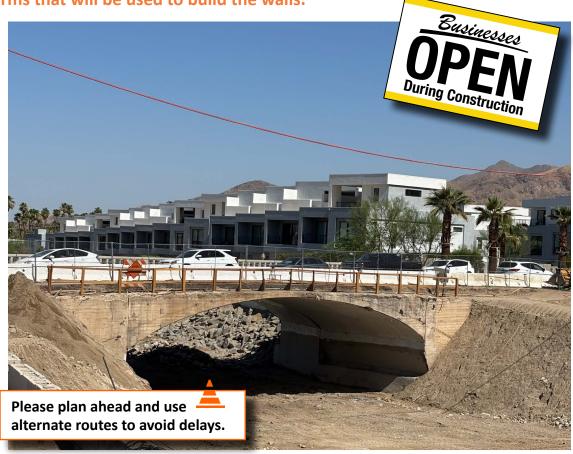

### **MILESTONE MARKER:**

Western bridge span demolition is finished.

#### Businesses are open during construction.

The construction team completed the western bridge span demolition. Work continues with shoring construction for the retaining walls and bridge abutment walls. Carpenters are working off-site to pre-fabricate forms that will be used to build the walls.

Demolition & excavation of the western bridge span completed June 2025.

This schedule may change due to weather or field conditions.